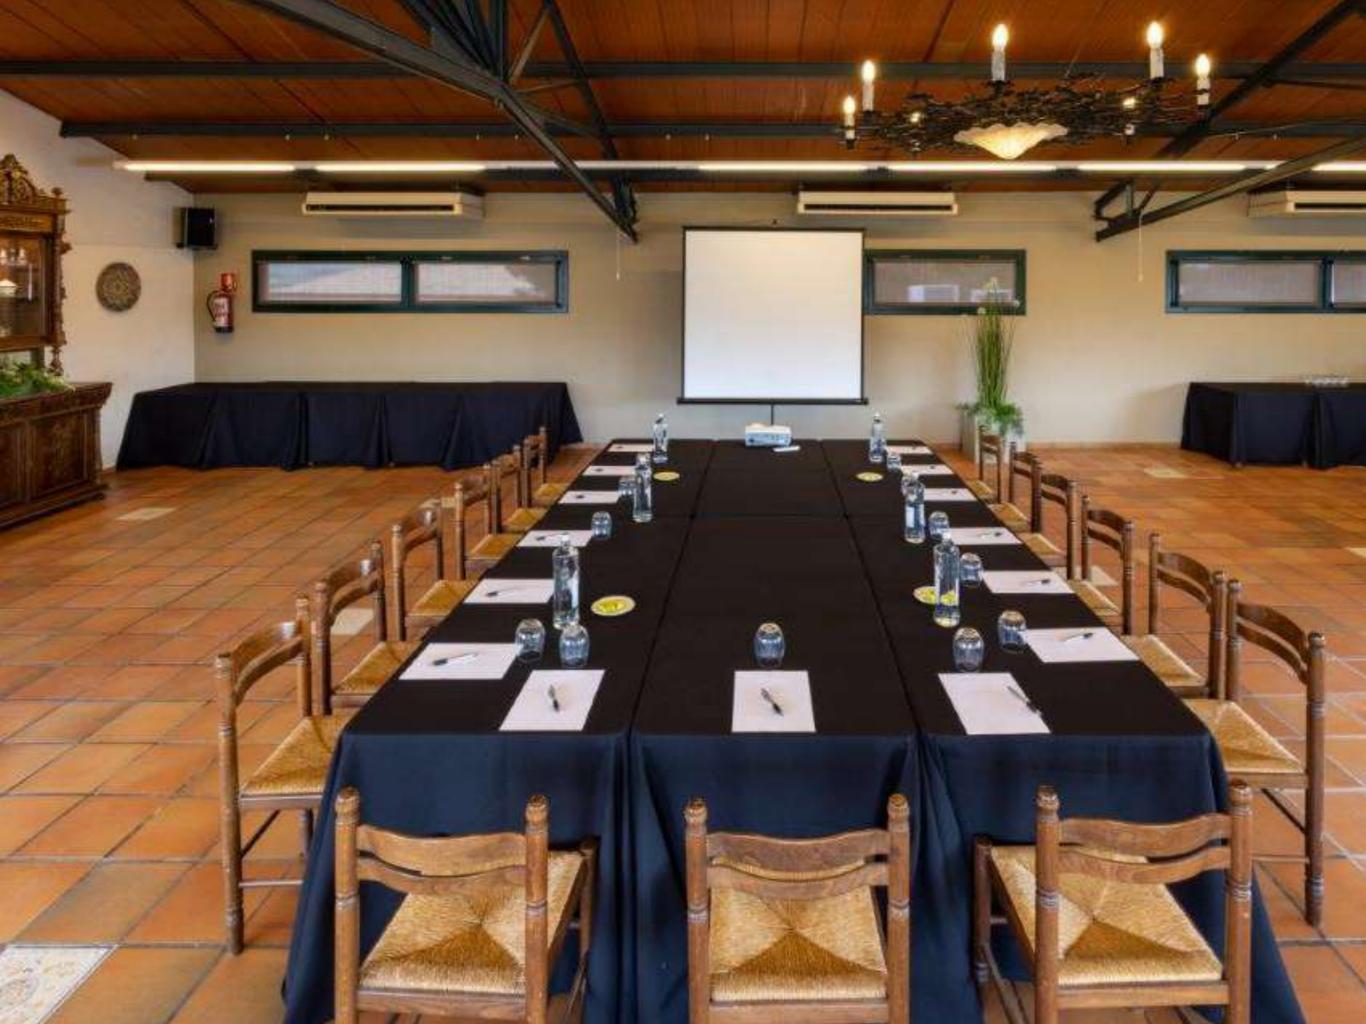

# SPACES FOR MEETINGS HIGH SPEED FIBER CONNECTION PROJECTOR FLIPCHART SOUND EQUIPMENT WITH WIRELESS MICROPHONE COFFEE BREAK

#### SALT MOUNTAIN HALL

- ➤ 160m2
- ➤ 100 PAX THEATER
- ➤ 60 PAX SCHOOL
- ➤ 40 PAX U
- ➤ 100 PAX ROUND
- ➤ 100 PAX COCKTAIL
- ➤ 40 PAX IMPERIAL