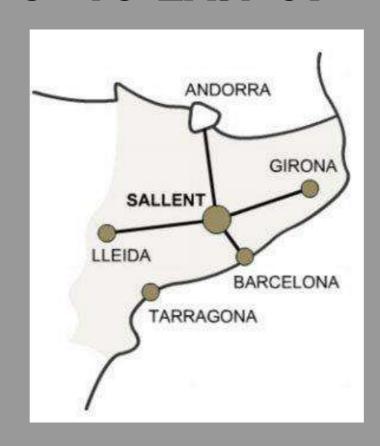

## SALLENT, IN BAGES 10 MINUTS FROM MANRESA 45 MINUTS FROM BARCELONA 1H 15 MIN FROM GIRONA, LLEIDA AND TARRAGONA C-16 EXIT 59

HOTEL 4\*\*\*\*
26 ROOMS FULL EQUIPPED OUTSOURCING POOL GREAT PARKING ELECTRIC CAR CHARGERS CLOSE TO NATURE