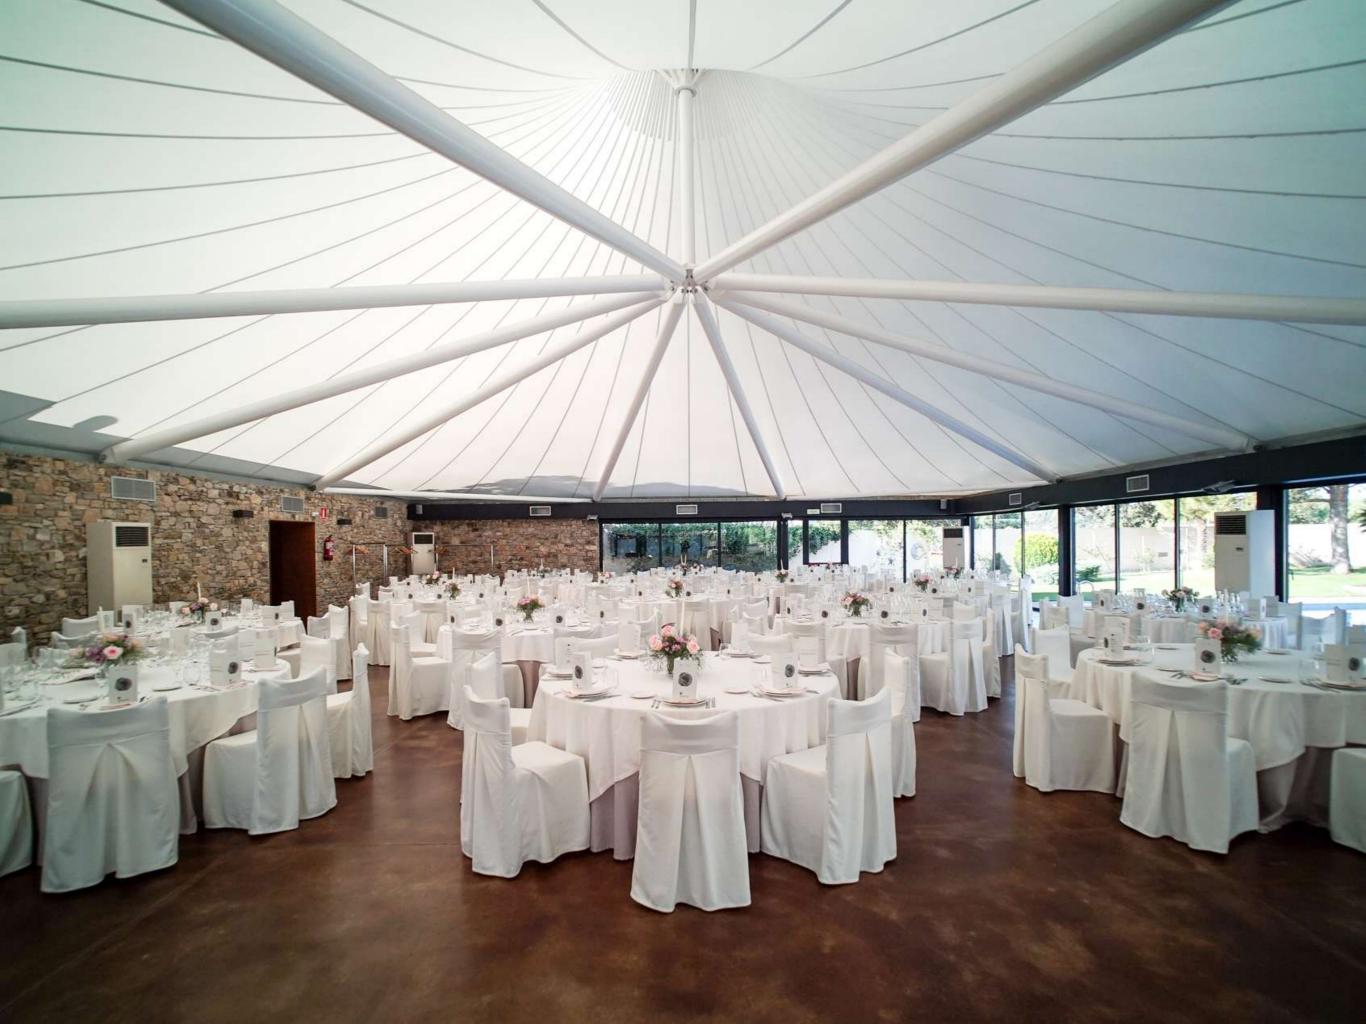

#### **ESPACE OF THE SAILS**

- ➤ 300m2
- ➤ 300 PAX THEATER
- ➤ 100 PAX SCHOOL
- ➤ 80 PAX U
- ➤ 265 PAX ROUND
- ➤ 300 PAX COCKTAIL
- ➤ 60 PAX IMPERIAL

### ESPAI DE LES VELES

OUTDOOR POOL
PING PONG TABLE
RENTAL BOLES
WINE TOURISM WITH WINE TASTING
TRACKS WITH ROUTES
TEAMBUILDING PROPOSALS