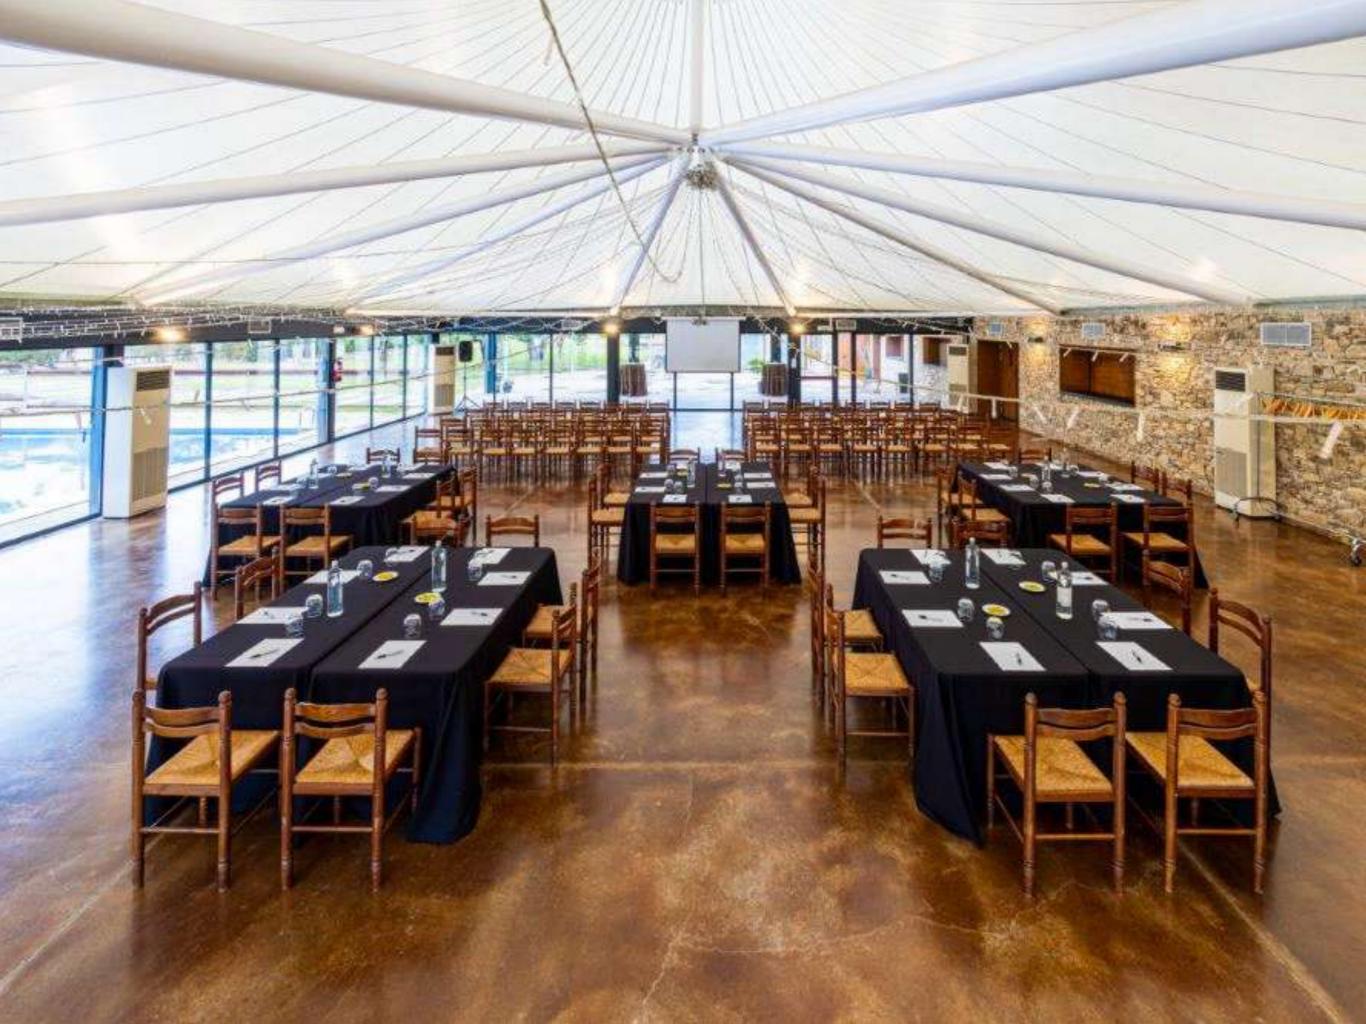

#### **ESPACE OF THE SAILS**

- ➤ 300m2
- ➤ 300 PAX THEATER
- ➤ 100 PAX SCHOOL
- ➤ 80 PAX U
- ➤ 265 PAX ROUND
- ➤ 300 PAX COCKTAIL
- ➤ 60 PAX IMPERIAL

### ESPAI DE LES VELES

OUTDOOR POOL
PING PONG TABLE
RENTAL BOLES
WINE TOURISM WITH WINE TASTING
TRACKS WITH ROUTES
TEAMBUILDING PROPOSALS