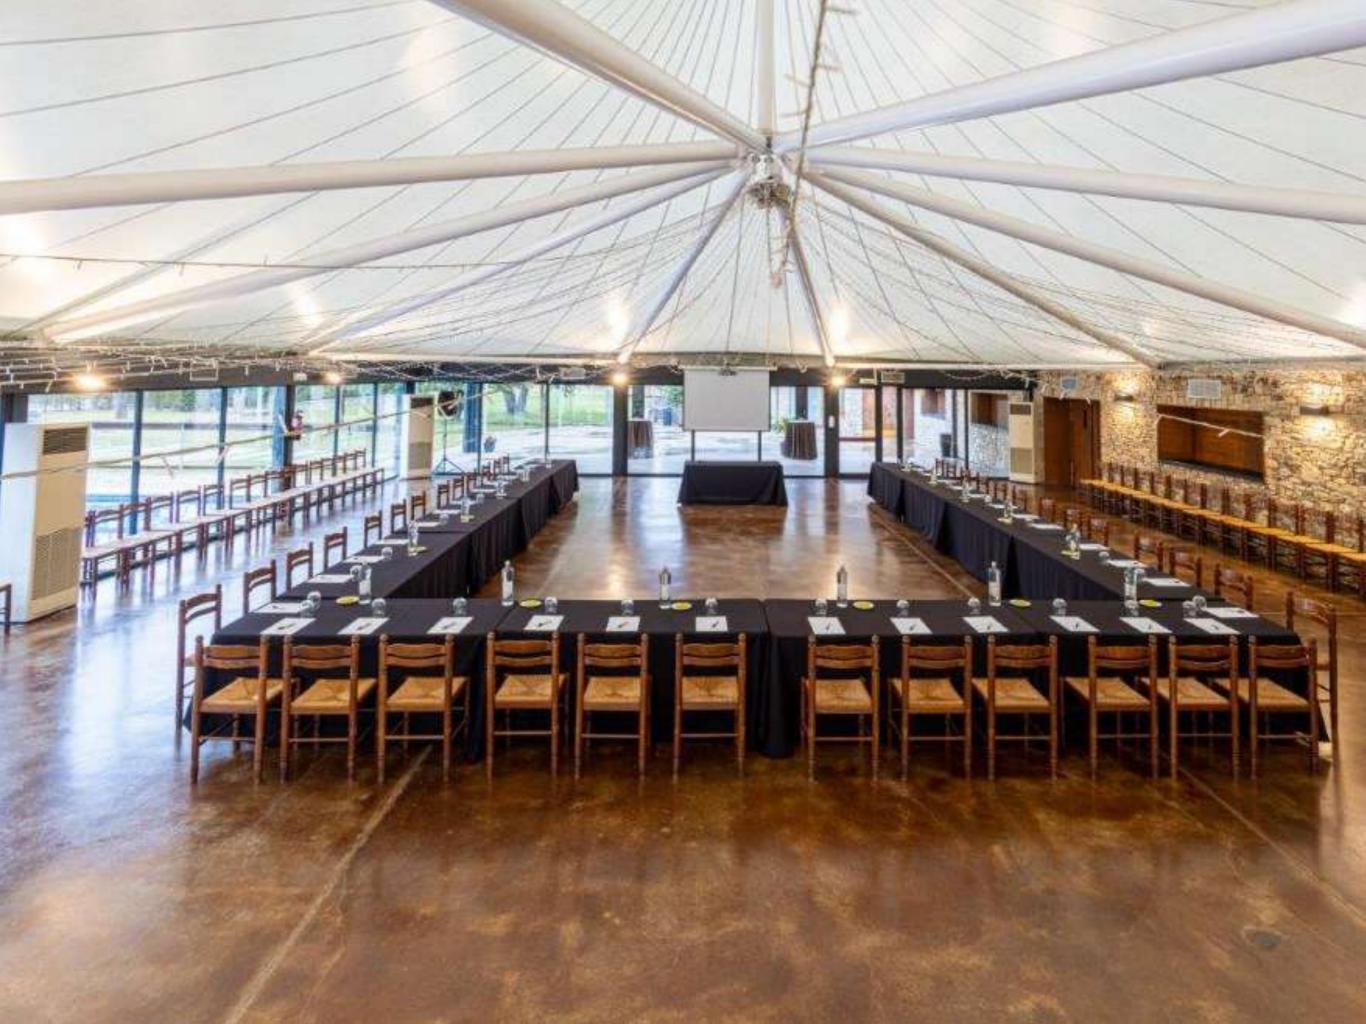

#### **ESPACE OF THE SAILS**

- ➤ 300m2
- ➤ 300 PAX THEATER
- ➤ 100 PAX SCHOOL
- ➤ 80 PAX U
- ➤ 265 PAX ROUND
- ➤ 300 PAX COCKTAIL
- ➤ 60 PAX IMPERIAL

### ESPAI DE LES VELES

OUTDOOR POOL
PING PONG TABLE
RENTAL BOLES
WINE TOURISM WITH WINE TASTING
TRACKS WITH ROUTES
TEAMBUILDING PROPOSALS