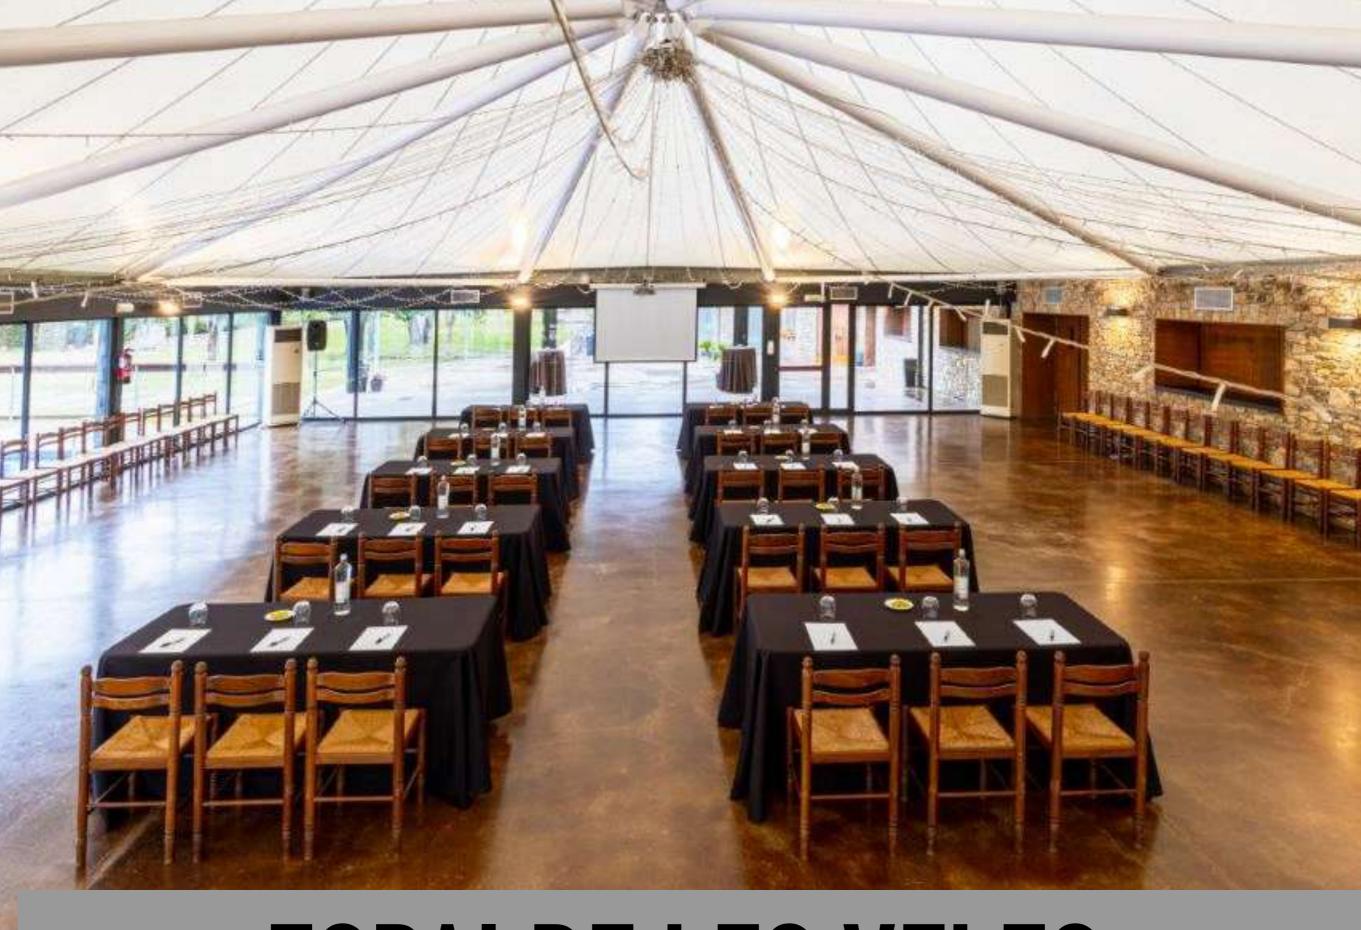

#### **ESPACE OF THE SAILS**

- ➤ 300m2
- ➤ 300 PAX THEATER
- ➤ 100 PAX SCHOOL
- ➤ 80 PAX U
- ➤ 265 PAX ROUND
- ➤ 300 PAX COCKTAIL
- ➤ 60 PAX IMPERIAL

### ESPAI DE LES VELES

OUTDOOR POOL
PING PONG TABLE
RENTAL BOLES
WINE TOURISM WITH WINE TASTING
TRACKS WITH ROUTES
TEAMBUILDING PROPOSALS